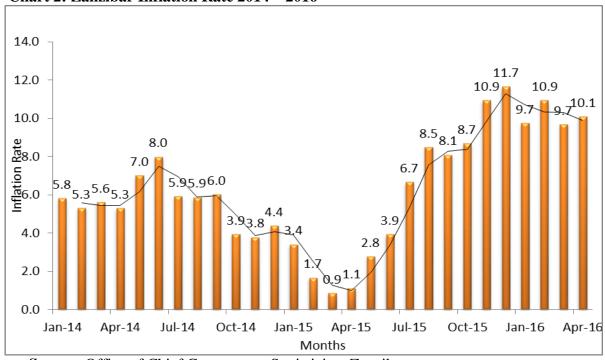

## **ZANZIBAR CONSUMER PRICE INDEX (CPI) FOR APRIL, 2016**

**ANNUAL HEADLINE INFLATION RATE INCREASED TO 10.1 PERCENT** Zanzibar Annual Headline Inflation rate for the year ended April, 2016 increased to 10.1 percent compared to 9.7 percent recorded in March, 2016. Food and Non-Alcoholic Beverages inflation rate increased to 14.4 percent in April 2016 from 11.3 percent recorded in March 2016. The overall Index increased to 121.4 in March, 2016 compared to 110.3 recorded in April, 2015 (**Table 1 and chart 2**).

Source: Office of Chief Government Statistician, Zanzibar

Chart 2: Zanzibar Inflation Rate 2014 – 2016

**Source:** Office of Chief Government Statistician, Zanzibar

The CPI measures the average percentage changes over time (between two time periods) in the prices of a "basket" of consumer goods and services acquired by households (the market basket) in Zanzibar. The Zanzibar CPI covers prices of 269 items collected in 316 outlets in Unguja and Pemba urban Centers. The goods and services included in the ZCPI basket are classified according to the UN COICOP (Classification of Individual Consumption According by Purpose) with 12 divisions.